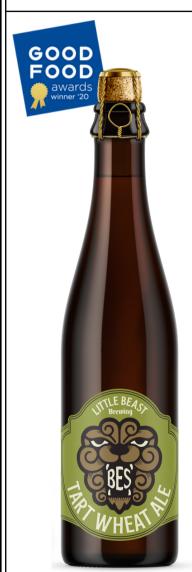

## MIXED CULTURE

AVAILABILITY Year-Round

BES

## TART WHEAT ALE

**ABV: 6%** 

12/375 mL

This easy-drinking tart beer tastes like summer in a glass. Patiently soured with Lactobacillus then dry-hopped with Lemondrop Hops and chamomile, it's juicy, bright, and balanced with notes of pineapple, lemon, and shortbread. Good Food Award Winner 2020.

## CRISP, LIGHT, SUNNY

GRAINS:

Pilsner, Pale Wheat and Flaked Oat Malts

HOPS **HERBS**  Lemondrop Hops and chamomile

FEAT. MICROFLORA

Blend of Belgian yeasts, Lactobacillus

LITTLEBEASTBREWING.COM

@littlebeastbrewing